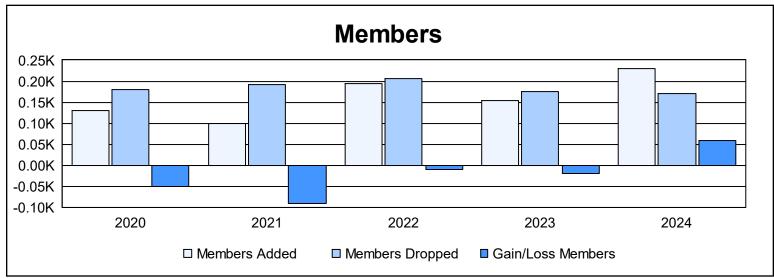

District LC 6 As of June 2024 Cumulative

| Year      | New<br>Clubs | Dropped<br>Clubs | Gain/<br>Loss<br>Clubs | New<br>Members | Charter<br>Members | Reinstate<br>Members | Transfer<br>Members | Total<br>Member<br>Added | Total<br>Members<br>Dropped | Gain/<br>Loss<br>Members |
|-----------|--------------|------------------|------------------------|----------------|--------------------|----------------------|---------------------|--------------------------|-----------------------------|--------------------------|
| 2019-2020 | 2            | 0                | 2                      | 61             | 44                 | 6                    | 18                  | 129                      | 180                         | -51                      |
| 2020-2021 | 0            | 4                | -4                     | 94             | 0                  | 3                    | 3                   | 100                      | 191                         | -91                      |
| 2021-2022 | 0            | 2                | -2                     | 172            | 3                  | 14                   | 6                   | 195                      | 206                         | -11                      |
| 2022-2023 | 0            | 0                | 0                      | 131            | 0                  | 20                   | 3                   | 154                      | 174                         | -20                      |
| 2023-2024 | 0            | 1                | -1                     | 210            | 0                  | 10                   | 9                   | 229                      | 170                         | 59                       |
| Average   | 0            | 1                | -1                     | 134            | 9                  | 11                   | 8                   | 161                      | 184                         | -23                      |